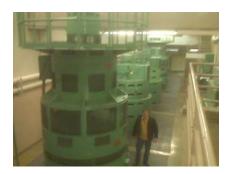

## Typical Wastewater/Water Grant Measures

- Lighting retrofits
- Central control systems
- Equipment upgrades
  - Boilers
  - Chillers
  - Heat Recovery
- Turbo Blowers
  - Aeration & Agitation Blowers
  - Controls
  - VFDs
- Compressed air system improvements
- Pumping System Improvement