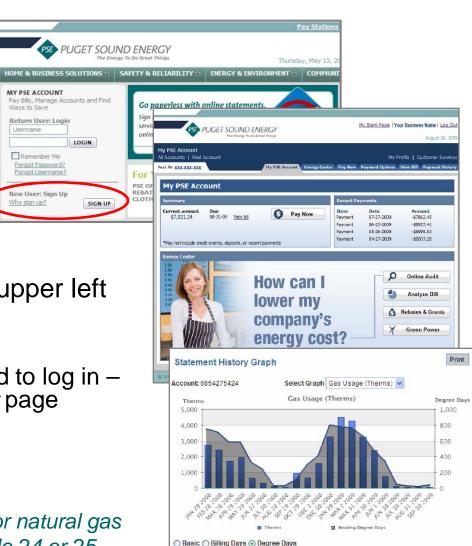

#### My PSE Account

Small business customers can manage their PSE account online with services that track and analyze their energy use

- Visit pse.com
- Go to My PSE Account section on upper left corner of the page

#### **Return users:**

 Enter your username and password to log in – takes you to your My PSE Account page

#### **New users**

Click on the Sign Up button

Available to non-residential PSE electric and/or natural gas customers served by commercial rate schedule 24 or 25