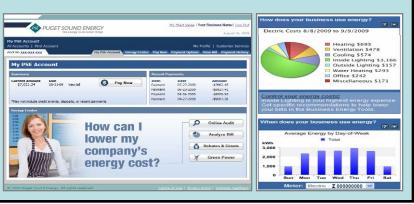

#### My PSE Account

Small business customers can manage their PSE account online with services that track and analyze their energy use

- Visit pse.com
- Go to My PSE Account section on upper left corner of the page

#### **Return users:**

 Enter your username and password to log in – takes you to your My PSE Account page

#### **New users**

Click on the Sign Up button

Available to non-residential PSE electric and/or natural gas customers served by commercial rate schedule 24 or 25