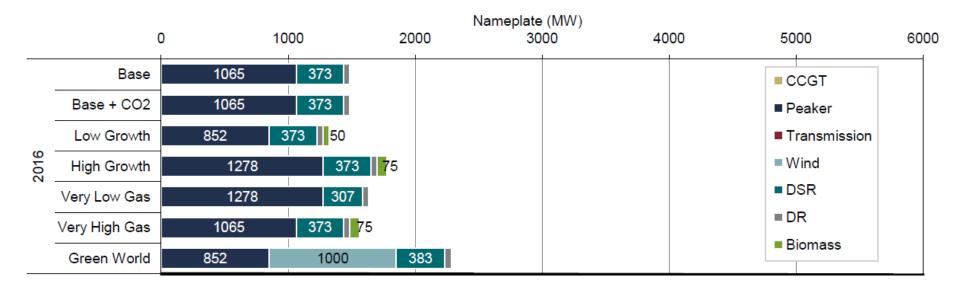

# Resource builds by scenario (5 year outlook)

#### Scenarios

Base Case Low Growth High Growth Very Low Gas Prices Very High Gas Prices Base + CO2 Green World

#### **Sensitivities**

No Northwest Coal
No Peakers
Thermal Mix
Fixed (firm) gas transport cost for peakers
Renewable tax credit extends to 2013
Renewable tax credit extends to 2016
Renewable tax credit extends to 2020
Renewable tax credit extends to 2031
DSR Ramp Rates
Plug-in vehicles

Energy efficiency (DSR) continues to be a significant resource moving forward