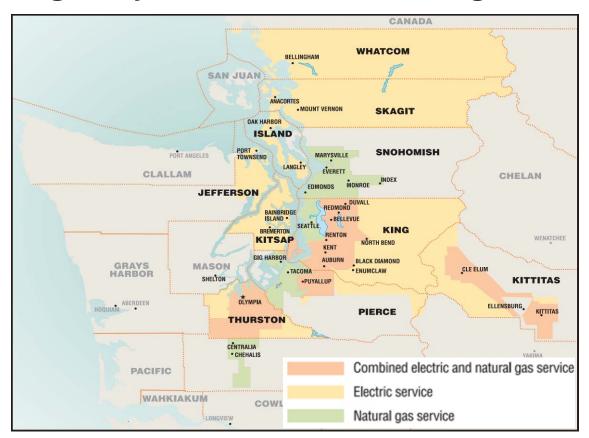

# **About Puget Sound Energy**

- Washington state's largest investor owned utility
- More than 1 million electric customers
- More than 750,000 natural gas customers
- 6,000+ square mile service area across 11 counties
- 2,800 employees
- 140 employees in energy efficiency

Combined electric and natural gas ser

Electric service

Natural gas service