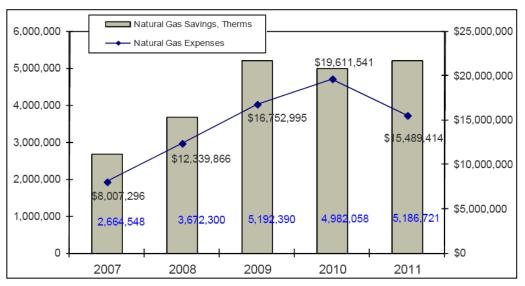

# PSE Energy Efficiency 5-Year Trends

| 2012 Budget & Goals |                  |  |
|---------------------|------------------|--|
| Electric            | 336,600 MWh      |  |
|                     | \$ 98,476,000    |  |
| Natural Gas         | 4,836,500 therms |  |
|                     | \$ 13,450,000    |  |