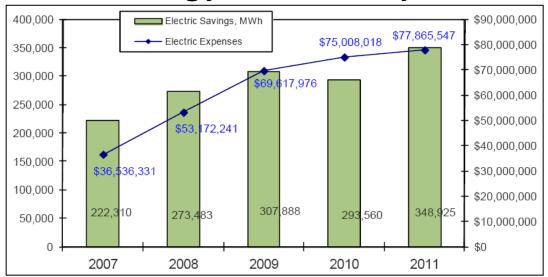

# PSE Energy Efficiency 5-Year Trends

| 2012 Budget & Goals |                  |  |
|---------------------|------------------|--|
| Electric            | 336,600 MWh      |  |
|                     | \$ 98,476,000    |  |
| Natural Gas         | 4,836,500 therms |  |
|                     | \$ 13,450,000    |  |