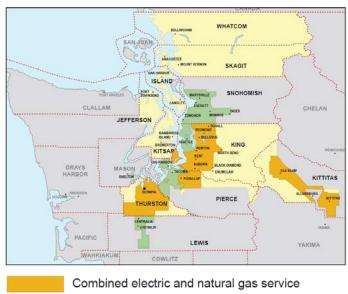

# **About Puget Sound Energy**

- Washington state's largest investor owned utility
- More than 1 million electric customers
- More than 750,000 natural gas customers
- 6,000+ square mile service area across 11 counties
- 2,800 employees
- 140 employees in energy efficiency

Combined electric and natural gas ser

Electric service

Natural gas service