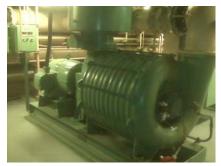

## Typical Wastewater/Water Grant Measures

- Lighting retrofits
- Central control systems
- Equipment upgrades
  - Boilers
  - Chillers
  - Heat Recovery
- Turbo Blowers
  - Aeration & Agitation Blowers
  - Controls
  - VFDs
- Compressed air system improvements
- Pumping System Improvement